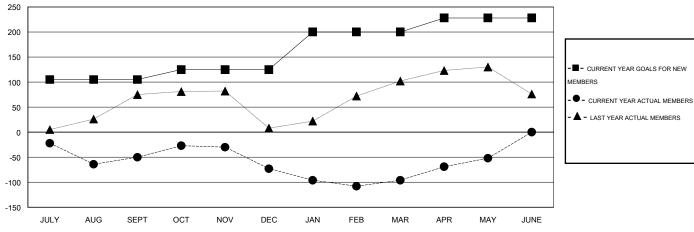

#### GOALS AND ACTUAL MEMBERS CUMULATIVE

| DROPPED CLUBS: 7                |                 | 48 CLUBS OF 76 ADDED 1 OR MORE<br>NEW MEMBERS | GENDER DISTRIBUTION  MALE 1,040 (79.57%) |              |           |
|---------------------------------|-----------------|-----------------------------------------------|------------------------------------------|--------------|-----------|
| DROPPED MEMBERS                 |                 |                                               | FEMALE                                   | 267 (20.43%) |           |
| DECEASED  CLUB CANCELLED  OTHER | 1<br>125<br>199 | CLICK HERE FOR HEALTH ASSESSMENT DATA         | FAMILY UNIT MEMBERS HEAD OF HOUSEHOLD    |              | 170<br>52 |
| TOTAL                           | 325             |                                               | NON-HEAD OF HOUSEHOLD                    | )            | 118       |