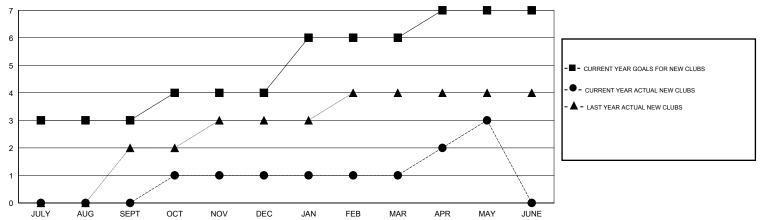

| 105                | 94                                  | 144                | -50              |
| OCT/NOV/DEC   | 1                | 1                 | 1                | 0                | OCT/NOV/DEC           | 20                 | 63                                  | 86                 | -23              |
| JAN/FEB/MAR   | 2                | 0                 | 3                | -3               | JAN/FEB/MAR           | 75                 | 42                                  | 65                 | -23              |
| APR/MAY/JUNE  | 1                | 2                 | 0                | 2                | APR/MAY/JUNE          | 28                 | 74                                  | 30                 | 44               |

### GOALS AND ACTUAL NEW CLUBS CUMULATIVE



#### GOALS AND ACTUAL MEMBERS CUMULATIVE



| DROPPED CLUBS: 7                |                 | 48 CLUBS OF 76 ADDED 1 OR MORE<br>NEW MEMBERS | GENDER DISTRIBUTION  MALE 1,040 (79.57%) |              |           |
|---------------------------------|-----------------|-----------------------------------------------|------------------------------------------|--------------|-----------|
| DROPPED MEMBERS                 |                 |                                               | FEMALE                                   | 267 (20.43%) |           |
| DECEASED  CLUB CANCELLED  OTHER | 1<br>125<br>199 | CLICK HERE FOR HEALTH ASSESSMENT DATA         | FAMILY UNIT MEMBERS HEAD OF HOUSEHOLD    |              | 170<br>52 |
| TOTAL                           | 325             |